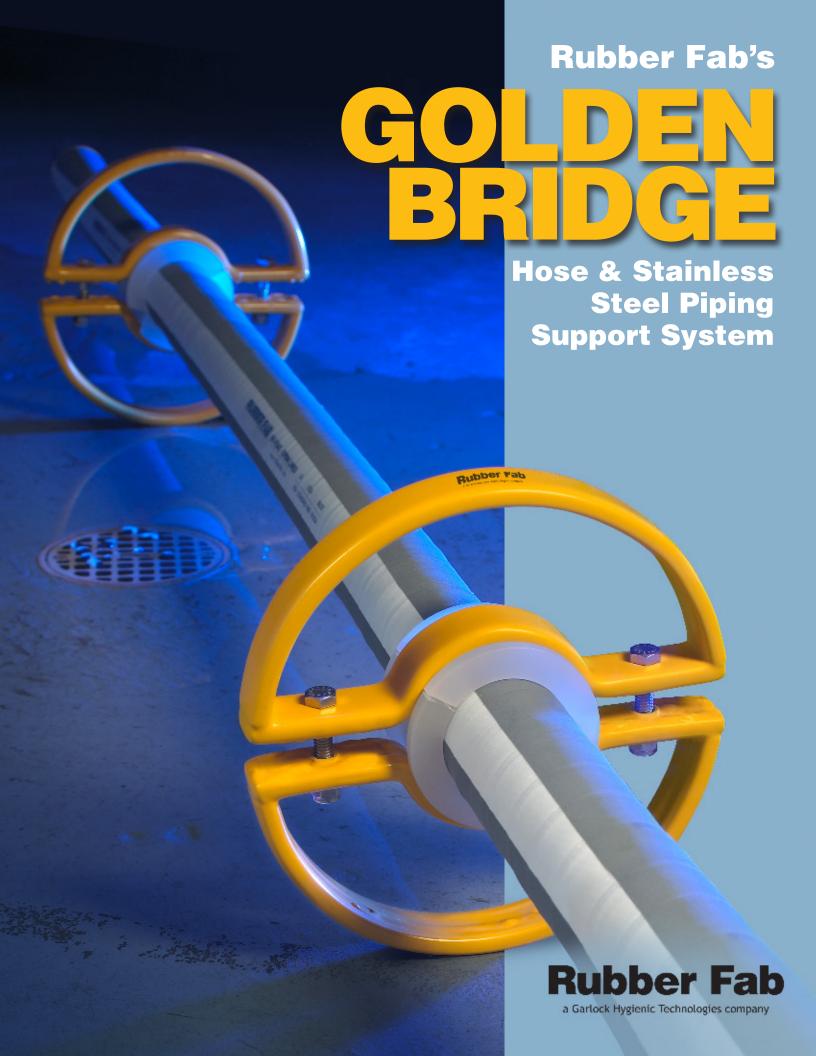

## Introducing the Golden Bridge

Rubber Fab continues to offer the industry's most complete line of sanitary hose products and accessories with the introduction of the Golden Bridge hose support system.

The Golden Bridge is a heavy duty, safety yellow, hose support that easily bolts together over any hose or stainless steel piping system. A series of bridges elevate the hose or pipe off the floor keeping it clean, reducing wear and tear on the cover, and preventing damage to the sanitary end connections. And when it's time for wash down, the Golden Bridge prevents damming allowing C.I.P. solutions and wash water to reach the floor drain. A benefit that helps prevent bacterial growth on the hose.

The Rubber Fab Golden Bridge provides safety features that are a must in any active production facility. The open-face "handle" design is easy to grab for hose positioning and the safety yellow coating is not only easy to clean, it's hard to miss!