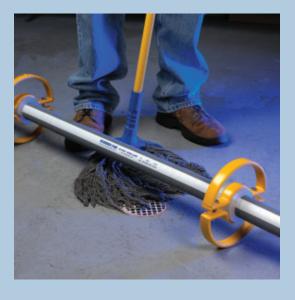

The Golden Bridge is a heavy duty, safety yellow, hose support that easily bolts together over any hose or stainless steel piping system. A series of bridges elevate the hose or pipe off the floor keeping it clean, reducing wear and tear on the cover, and preventing damage to the sanitary end connections. And when it's time for wash down, the Golden Bridge prevents damming allowing C.I.P. solutions and wash water to reach the floor drain. A benefit that helps prevent bacterial growth on the hose.

The Rubber Fab Golden Bridge provides safety features that are a must in any active production facility. The open-face "handle" design is easy to grab for hose positioning and the safety yellow coating is not only easy to clean, it's hard to miss!