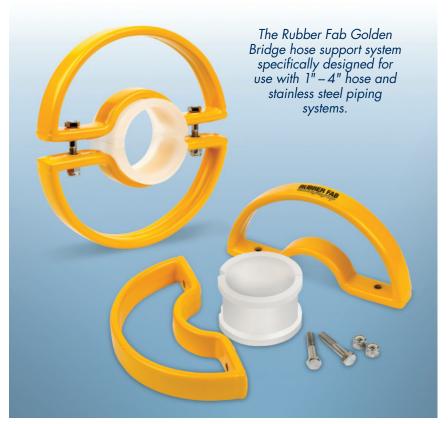

## **Golden Bridge Features**

- Safety yellow coated for high visibility
- Easy installation
- Supports and elevates hose and sanitary stainless steel piping systems
- Eliminates hose abrasion
- Open face design eliminates bacterial entrapment during wash down allowing wash fluids to reach floor drain
- Raised design lifts hose and stainless steel piping off floor stopping damming and preventing bacterial growth
- Impact resistant safety yellow coating protects nearby equipment and surface flooring
- Easy grip handle aides in hose and ss pipe movement, placement and handling
- Specifically designed for use with 1"-4" hose and stainless steel piping systems
- Protects stainless steel sanitary end connections
- Polypropylene insert is inert to C.I.P solutions and provides thermal insulation
- Fork lift accessible
- Meets A.I.B. standards