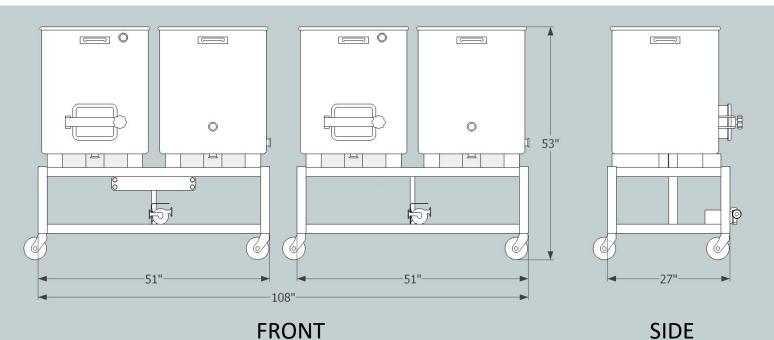

## Ruby Pro SERIES HAND CRAFTED BREWING EQUIPMENT

**Complete System Includes:** Tig welded SS frames on 5" locking casters (2) Stainless steel pumps (4) 52 Gallon stainless vessels with bottom drains, internal (6) Elements, including 6kw variable power internal RIMS volume markings (gallons/liters), lids heating system on each mash tun 100 Amp electric panel – PID with digital temp control Whirlpool inlet on each boil kettle (4) False bottoms Vorlauf and sparge assembly on each mash tun All welded SS tri-clover fittings (no threads on wort) Grain out manway on each mash tun with detachable grain chute (1) Plate chiller / heat exchanger (optional 2<sup>nd</sup> chiller) Platinum cured silicone hose assemblies

Integrated CIP system with spray ball

Sanitary butterfly valves

| Technical Data          |                                                                                                                                                                                                                                                                                                                                                                                                                                                                                                                                                                                                                                                                                                                            |
|-------------------------|----------------------------------------------------------------------------------------------------------------------------------------------------------------------------------------------------------------------------------------------------------------------------------------------------------------------------------------------------------------------------------------------------------------------------------------------------------------------------------------------------------------------------------------------------------------------------------------------------------------------------------------------------------------------------------------------------------------------------|
| Frames (x2)             | TIG welded 304 stainless steel #4 finish 5" Locking casters                                                                                                                                                                                                                                                                                                                                                                                                                                                                                                                                                                                                                                                                |
| Tanks (x4)              | 304 SS 1.2mm thickness<br>52 gallon total capacity each                                                                                                                                                                                                                                                                                                                                                                                                                                                                                                                                                                                                                                                                    |
| Elements (x6)           | 6kw ULWD all stainless steel elements on welded TC connections                                                                                                                                                                                                                                                                                                                                                                                                                                                                                                                                                                                                                                                             |
| Pumps (x2)              | 316 Stainless steel (250F) Max Temp<br>Max Flow - 7 GPM<br>Max Head - 18.6'<br>Power - 1/20 HP                                                                                                                                                                                                                                                                                                                                                                                                                                                                                                                                                                                                                             |
| Heat Exchanger          | Stainless steel copper brazed plate heat exchanger Total surface area – 1.08 M² Design Pressure – 3.0 Mpa Use only copper friendly cleaners/sanitizers                                                                                                                                                                                                                                                                                                                                                                                                                                                                                                                                                                     |
| Controls                | Digital PID temperature control system                                                                                                                                                                                                                                                                                                                                                                                                                                                                                                                                                                                                                                                                                     |
| Electrical Requirements | <ul> <li>Standard NON UL/cUL Listed Control:</li> <li>208-240V Single Phase</li> <li>Requires (2) 60 Amp circuits with NEMA 14-50 type outlets</li> <li>Neutral and ground circuits required on each (4 wire)</li> <li>FLA 53 Amps (each circuit)</li> <li>Optional UL/cUL Listed Single Phase Control:</li> <li>208-240V Single Phase</li> <li>Requires (2) 60 Amp circuits hard wired into panel</li> <li>Neutral and ground circuits required (4 wire)</li> <li>FLA 53 Amps (each circuit)</li> <li>Optional UL/cUL Listed 3 Phase Control:</li> <li>208V 3 Phase</li> <li>Requires (1) 100 Amp 3Φ circuit hard wired into panel</li> <li>Neutral and ground circuits required (5 wire)</li> <li>FLA 90 AMPS</li> </ul> |