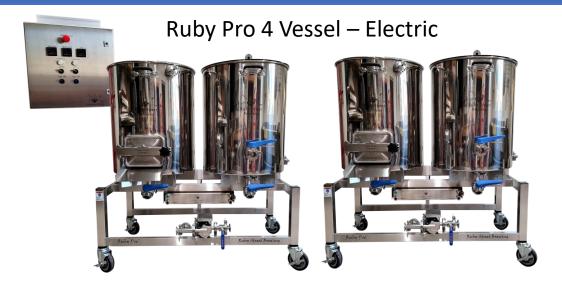

## Ruby Pro SERIES HAND CRAFTED BREWING EQUIPMENT

**Complete System Includes:** Tig welded SS frames on 5" locking casters (2) Stainless steel pumps (4) 52 Gallon stainless vessels with bottom drains, internal (6) Elements, including 6kw variable power internal RIMS volume markings (gallons/liters), lids heating system on each mash tun 100 Amp electric panel – PID with digital temp control Whirlpool inlet on each boil kettle (4) False bottoms Vorlauf and sparge assembly on each mash tun All welded SS tri-clover fittings (no threads on wort) Grain out manway on each mash tun with detachable grain chute (1) Plate chiller / heat exchanger (optional 2<sup>nd</sup> chiller) Platinum cured silicone hose assemblies

Integrated CIP system with spray ball

Sanitary butterfly valves

| Technical Data          |                                                                                                                                                                                                                                                                                                                                                                                                                                                                                                                                                                                                                                                                                                                            |
|-------------------------|----------------------------------------------------------------------------------------------------------------------------------------------------------------------------------------------------------------------------------------------------------------------------------------------------------------------------------------------------------------------------------------------------------------------------------------------------------------------------------------------------------------------------------------------------------------------------------------------------------------------------------------------------------------------------------------------------------------------------|
| Frames (x2)             | TIG welded 304 stainless steel #4 finish 5" Locking casters                                                                                                                                                                                                                                                                                                                                                                                                                                                                                                                                                                                                                                                                |
| Tanks (x4)              | 304 SS 1.2mm thickness<br>52 gallon total capacity each                                                                                                                                                                                                                                                                                                                                                                                                                                                                                                                                                                                                                                                                    |
| Elements (x6)           | 6kw ULWD all stainless steel elements on welded TC connections                                                                                                                                                                                                                                                                                                                                                                                                                                                                                                                                                                                                                                                             |
| Pumps (x2)              | 316 Stainless steel (250F) Max Temp<br>Max Flow - 7 GPM<br>Max Head - 18.6'<br>Power - 1/20 HP                                                                                                                                                                                                                                                                                                                                                                                                                                                                                                                                                                                                                             |
| Heat Exchanger          | Stainless steel copper brazed plate heat exchanger Total surface area – 1.08 M² Design Pressure – 3.0 Mpa Use only copper friendly cleaners/sanitizers                                                                                                                                                                                                                                                                                                                                                                                                                                                                                                                                                                     |
| Controls                | Digital PID temperature control system                                                                                                                                                                                                                                                                                                                                                                                                                                                                                                                                                                                                                                                                                     |
| Electrical Requirements | <ul> <li>Standard NON UL/cUL Listed Control:</li> <li>208-240V Single Phase</li> <li>Requires (2) 60 Amp circuits with NEMA 14-50 type outlets</li> <li>Neutral and ground circuits required on each (4 wire)</li> <li>FLA 53 Amps (each circuit)</li> <li>Optional UL/cUL Listed Single Phase Control:</li> <li>208-240V Single Phase</li> <li>Requires (2) 60 Amp circuits hard wired into panel</li> <li>Neutral and ground circuits required (4 wire)</li> <li>FLA 53 Amps (each circuit)</li> <li>Optional UL/cUL Listed 3 Phase Control:</li> <li>208V 3 Phase</li> <li>Requires (1) 100 Amp 3Φ circuit hard wired into panel</li> <li>Neutral and ground circuits required (5 wire)</li> <li>FLA 90 AMPS</li> </ul> |