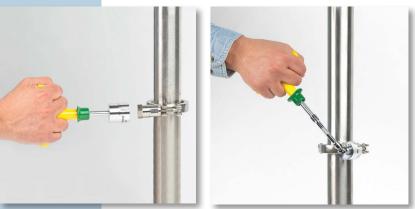

## Torque Tee

Rubber Fab's Torque Tee and universal torque socket are designed to aid in clamp installation and removal. Available with a family of components, the Torque Tee handle creates effective tightening leverage and aids in reaching tight spaces, including over head and behind tanks. Torque Tee is available in 30 in/lbs and 50 in/lbs as a standard.

## **Torque Tee Features**

- Safety yellow coated for high visibility
- Available in chrome plated
- Works with different style hinge clamp wing nuts
- Torque Tee Wing Socket can be used independently on wing nuts or with Rubber Fab's Torque-Rite® nut
- T-shape creates effective leverage
- Fast easy one handed tightening in the right direction
- Provides an audible click when any factory preset torque is reached
- Flanged reversing collar disengages the ratchet mechanism and locks the tool for conventional backing off and loosening
- All mechanisms are sealed in die cast handle
- Available in 30 in/lbs and 50 in/lbs as a standard
- Consult factory for other torques