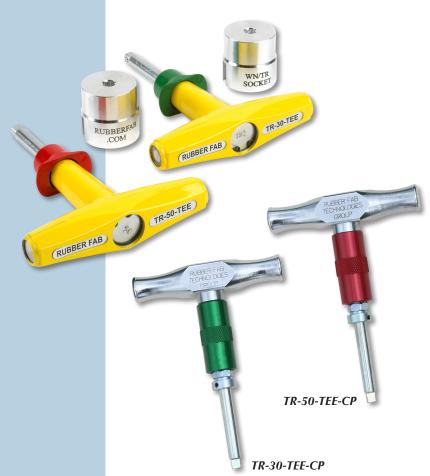

## Torque Tee

Rubber Fab's Torque Tee and universal torque socket are designed to aid in clamp installation and removal. Available with a family of components, the Torque Tee handle creates effective tightening leverage and aids in reaching tight spaces, including over head and behind tanks. Torque Tee is available in 30 in/lbs and 50 in/lbs as a standard.

## **Torque Tee Features**

- Safety yellow coated for high visibility
- Available in chrome plated
- Works with different style hinge clamp wing nuts
- Torque Tee Wing Socket can be used independently on wing nuts or with Rubber Fab's Torque-Rite® nut
- T-shape creates effective leverage
- Fast easy one handed tightening in the right direction
- Provides an audible click when any factory preset torque is reached
- Flanged reversing collar disengages the ratchet mechanism and locks the tool for conventional backing off and loosening
- All mechanisms are sealed in die cast handle
- Available in 30 in/lbs and 50 in/lbs as a standard
- Consult factory for other torques