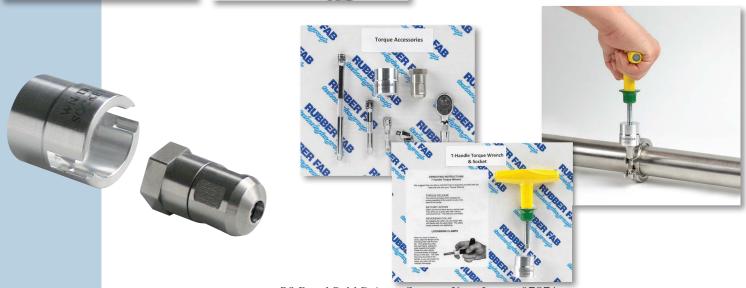

## Torque Tee

Rubber Fab's Torque Tee and universal torque socket are designed to aid in clamp installation and removal. Available with a family of components, the Torque Tee handle creates effective tightening leverage and aids in reaching tight spaces, including over head and behind tanks. Torque Tee is available in 30 in/lbs and 50 in/lbs as a standard.

## **Torque Tee Features**

- Safety yellow coated for high visibility
- Available in chrome plated
- Works with different style hinge clamp wing nuts
- Torque Tee Wing Socket can be used independently on wing nuts or with Rubber Fab's Torque-Rite® nut
- T-shape creates effective leverage
- Fast easy one handed tightening in the right direction
- Provides an audible click when any factory preset torque is reached
- Flanged reversing collar disengages the ratchet mechanism and locks the tool for conventional backing off and loosening
- All mechanisms are sealed in die cast handle
- Available in 30 in/lbs and 50 in/lbs as a standard
- Consult factory for other torques